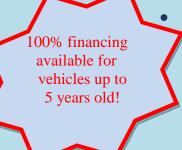

## Motor Vehicle Loan Special

"We've got a good thing going, a really good thing going......" Extended to July 31, 2017

allow us to put you in the driving seat of your vehicle of choice or

re-finance your existing external car loan and lower your monthly payments

*Fixed interest rate of 8.25% on new and* used vehicles. No gimmicks!